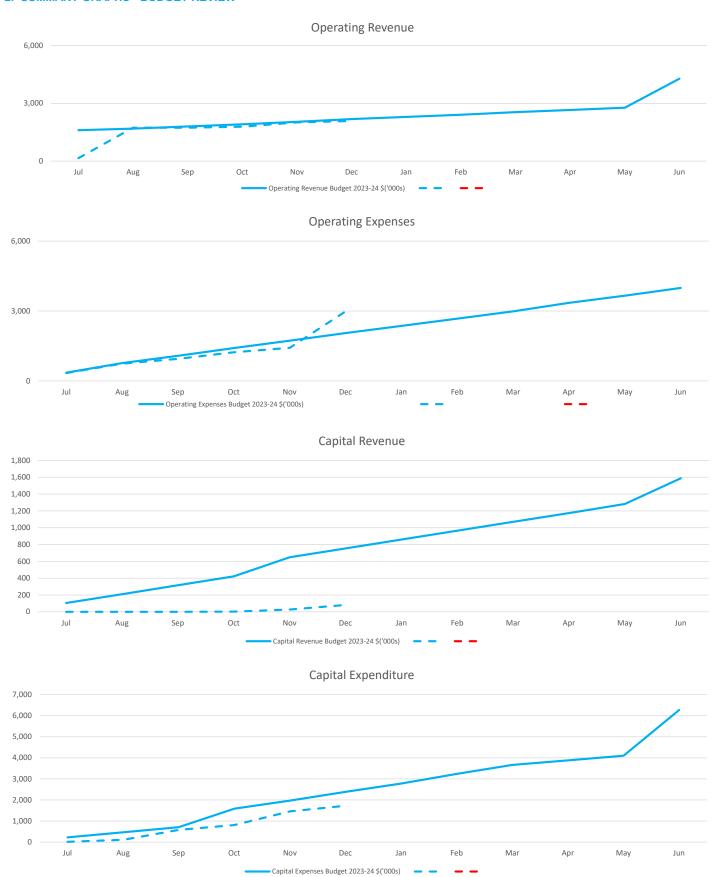

### 2. SUMMARY GRAPHS - BUDGET REVIEW

This information is to be read in conjunction with the accompanying financial statements and notes.